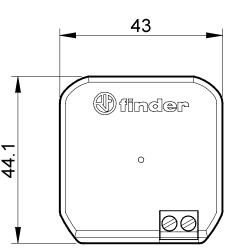

## TECHNICAL SPECIFICATION

| Power supply          | 110230 V AC                                                                                                                 |
|-----------------------|-----------------------------------------------------------------------------------------------------------------------------|
| Operating frequency   | 2.4 Ghz                                                                                                                     |
| Operating temperature | −10+50°C                                                                                                                    |
| Approvals             | CE, FCC, IC (Europe, US, Canada)                                                                                            |
| Fransmission range    | Approximately 10 m in free space and without obstacles. The transmission range may vary depending on the building structure |
|                       |                                                                                                                             |