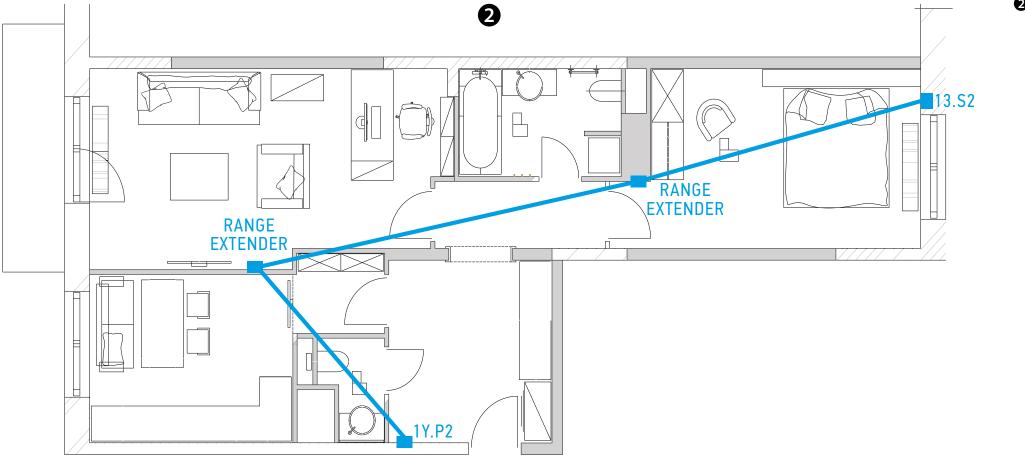

## 1Y.E8.230 RANGE EXTENDER 230 V AC

WIRING DIAGRAM

- Interpose the range extender between the transmitter and the receiver in a central position inside the house in a non-perimeter position. Do not install the range extender near the 1Y.P2 interface
- Does NOT require configuration
   Maximum of 4 Range Extenders per YESLY device group