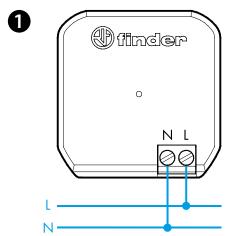

## 1Y.E8.230 RANGE EXTENDER 230 V AC

WIRING DIAGRAM

- Interpose the range extender between the transmitter and the receiver in a central position inside the house in a non-perimeter position. Do not install the range extender near the 1Y.P2 interface
- Does NOT require configuration
   Maximum of 4 Range Extenders per YESLY device group