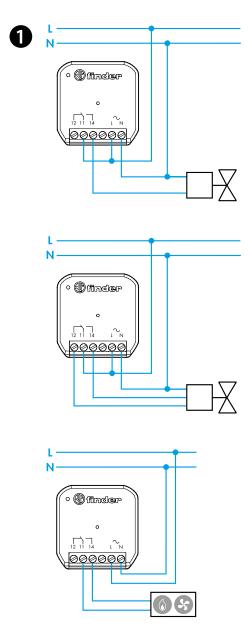

# 1 CONNECTION DIAGRAM

- 1a Example of connection with solenoid valve (2 wires)
- **1b** Example of connection with motorized valve (3 wires)
- 1c Installation of the heating / air conditioning system (refer to instructions for your heating system (pump, valve, boiler, etc.))