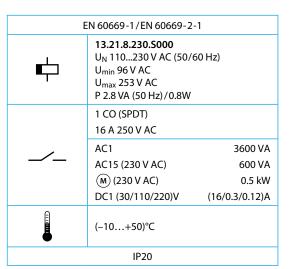

1321-S

13.21.8.230.S000 RF remote actuator with 16 A changeover contact for use with the Bliss2 smart thermostat